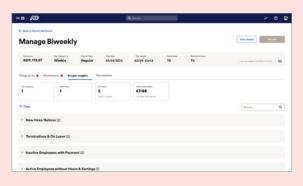

### Actionable reporting and analytics

- Tap into continuous insights and real-time visibility into your company's payroll liability whenever changes are made to business policies or employee data
- Access a variety of standard reports or use the powerful custom report builder to quickly create your own