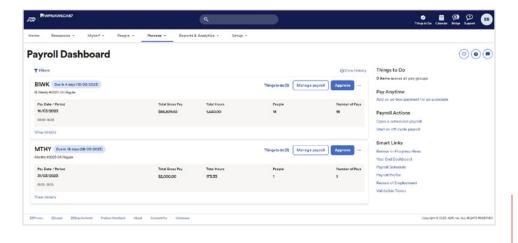

#### | Dynamic hub with continuous calculations

- Access pre- and post-payroll processing all in one place, including job changes, new hires, terminations and reporting
- View expenses in real time, anytime with continuous calculations
- Save time and get peace of mind with proactive error detection across payroll and HR

Payroll dashboard