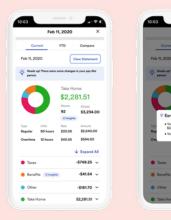

## Enhanced employee experience

- Empower your workers to help them understand changes to their take-home pay
- Equip your people with intuitive self-service experiences, including the #1 downloaded HR mobile app with always-on access

Employee pay insights

People insights

By "Always Designing for People," ADP creates technology and service experiences to help companies like yours work smarter and your people reach their full potential. ADP Workforce Now next generation is built on a native public cloud architecture, providing you world-class security, resiliency, and privacy. And, as always, your ADP Workforce Now experience is backed by ADP's expertise and support.