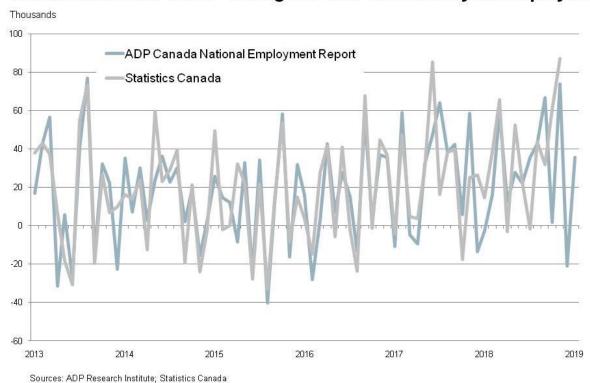

p; Health Care         <ul> <li>Educational Services</li> <li>Health Care</li> </ul> </li> <li>Leisure and Hospitality</li> </ul> |

<sup>\*</sup> Sum of components may not equal total, due to rounding.

"2019 is off to a strong start," said Ahu Yildirmaz, vice president and co-head of the ADP Research Institute. "While there was a slowdown in education and healthcare, all other industries performed very well. Trade had a significant increase in employment, accounting for approximately one third of all jobs added this month."

<sup>&</sup>lt;sup>1</sup> Including 14 industries (cf. report methodology)

<sup>&</sup>lt;sup>2</sup> Including public administration

Chart 1. Change in Total Nonfarm Payroll Employment



## Chart 2. Historical Trend - Change in Total Nonfarm Payroll Employment



# Chart 3. Change in Nonfarm Payroll Employment by Industry (in Thousands)



The December total of jobs added was revised down from -13,000 to -20,900.

The February 2019 ADP Canada National Employment Report will be released at 8:30 a.m. ET on March 21, 2019.

### About the ADP Canada National Employment Report

The ADP Canada National Employment Report is a monthly measure of the change in total Canada nonfarm payroll employment derived from actual, anonymous payroll data of client companies served by ADP Canada. The report, which measures more than two million workers in Canada, is produced by the ADP Research Institute®, a specialized group within the company that provides insights around employment trends and workforce strategy.

Each month, the ADP Research Institute issues the AD