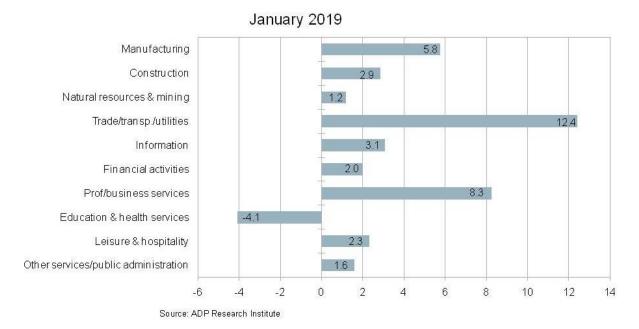

# Chart 3. Change in Nonfarm Payroll Employment by Industry (in Thousands)

The December total of jobs added was revised down from -13,000 to -20,900.

The February 2019 ADP Canada National Employment Report will be released at 8:30 a.m. ET on March 21, 2019.

## **Industry Snapshot**:

| <b>Go</b>          | ods Producing:<br>Manufacturing<br>Construction<br>Natural Resources and Mining | 5,800<br>2,900<br>1,200                                                                                                                                                                                                                                                                                                                                                                                                                                                                                        |
|--------------------|---------------------------------------------------------------------------------|----------------------------------------------------------------------------------------------------------------------------------------------------------------------------------------------------------------------------------------------------------------------------------------------------------------------------------------------------------------------------------------------------------------------------------------------------------------------------------------------------------------|
| Service Providing: |                                                                                 |                                                                                                                                                                                                                                                                                                                                                                                                                                                                                                                |
| 0                  |                                                                                 | 12,400                                                                                                                                                                                                                                                                                                                                                                                                                                                                                                         |
| 0                  | Information                                                                     | 3,100                                                                                                                                                                                                                                                                                                                                                                                                                                                                                                          |
| 0                  | Finance/Real Estate                                                             | 2,000                                                                                                                                                                                                                                                                                                                                                                                                                                                                                                          |
| 0                  | Professional/Business Services                                                  | 8,300                                                                                                                                                                                                                                                                                                                                                                                                                                                                                                          |
|                    | <ul> <li>Professional/Technical</li> </ul>                                      | 2,400                                                                                                                                                                                                                                                                                                                                                                                                                                                                                                          |
|                    | <ul> <li>Management of Companies</li> </ul>                                     | 200                                                                                                                                                                                                                                                                                                                                                                                                                                                                                                            |
|                    | <ul> <li>Administrative and Support</li> </ul>                                  | 5,700                                                                                                                                                                                                                                                                                                                                                                                                                                                                                                          |
| 0                  | Education & Health Care                                                         | -4,100                                                                                                                                                                                                                                                                                                                                                                                                                                                                                                         |
|                    | <ul> <li>Educational Services</li> </ul>                                        | -2,200                                                                                                                                                                                                                                                                                                                                                                                                                                                                                                         |
|                    | <ul><li>Health Care</li></ul>                                                   | -1,900                                                                                                                                                                                                                                                                                                                                                                                                                                                                                                         |
| 0                  | Leisure and Hospitality                                                         | 2,300                                                                                                                                                                                                                                                                                                                                                                                                                                                                                                          |
| 0                  | Other Services <sup>2</sup>                                                     | 1,600                                                                                                                                                                                                                                                                                                                                                                                                                                                                                                          |
|                    | Se                                                                              | <ul> <li>Construction</li> <li>Natural Resources and Mining</li> <li>Service Providing:</li> <li>Trade/Transportation and Utilities</li> <li>Information</li> <li>Finance/Real Estate</li> <li>Professional/Business Services         <ul> <li>Professional/Technical</li> <li>Management of Companies</li> <li>Administrative and Support</li> </ul> </li> <li>Education &amp; Health Care         <ul> <li>Educational Services</li> <li>Health Care</li> </ul> </li> <li>Leisure and Hospitality</li> </ul> |

<sup>\*</sup> Sum of components may not equal total, due to rounding.

"2019 is off to a strong start," said Ahu Yildirmaz, vice president and co-head of the ADP Research Institute. "While there was a slowdown in education and healthcare, all other industries performed very well. Trade had a significant increase in employment, accounting for approximately one third of all jobs added this month."