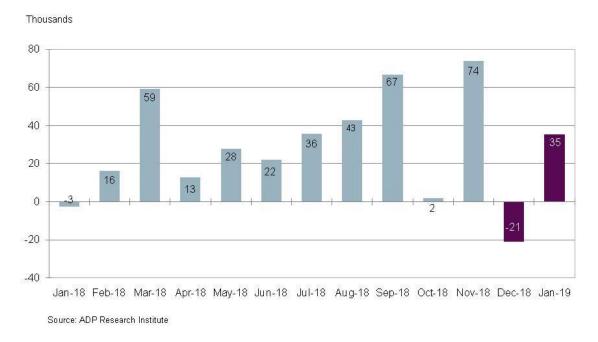

<sup>&</sup>lt;sup>1</sup> Including 14 industries (cf. report methodology)

<sup>&</sup>lt;sup>2</sup> Including public administration

Chart 1. Change in Total Nonfarm Payroll Employment

## ADP Canada National Employment Report: Employment in Canada Increased by 35,400 Jobs in January 2019

**TORONTO, ON – February 21, 2019 –** Employment in Canada increased by 35,400 jobs from December to January according to the January *ADP® Canada National Employment Report*. Broadly distributed to the public each month, free of charge, the *ADP Canada National Employment Report* is produced by the ADP Research Institute®. The report, which is derived from actual ADP payroll data, measures the change in total nonfarm payroll employment each month on a seasonally-adjusted basis.

# Chart 3. Change in Nonfarm Payroll Employment by Industry (in Thousands)

The December total of jobs added was revised down from -13,000 to -20,900.

The February 2019 ADP Canada National Employment Report will be released at 8:30 a.m. ET on March 21, 2019.